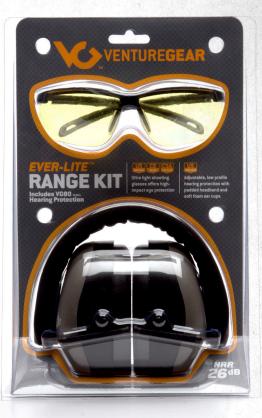

## **Ever-Lite® Range Kit**

## **Eyewear Features:**

- · Soft nosepiece for snug fit.
- 8 base wraparound lens provides full front side protection.
- Semi-frame & slim co-material temple design for lightweight spectacle 22 gm.

TUREGESA

• Scratch resistant polycarbonate lens provides 99% UVA/B/C protection.

## Ear Muff Features:

- Low profile design.
- Soft foam ear cups.
- Fold-away padded headband.

| Part        | Lens Color | Muff Color |
|-------------|------------|------------|
| VGCOMB08610 | Clear      | Gray       |
| VGCOMB08617 | Pink       | Pink       |
| VGCOMB08630 | Yellow     | Gray       |

Ever-Lite Range Kit comes packaged in a free standing clamshell for countertop or pegboard display.