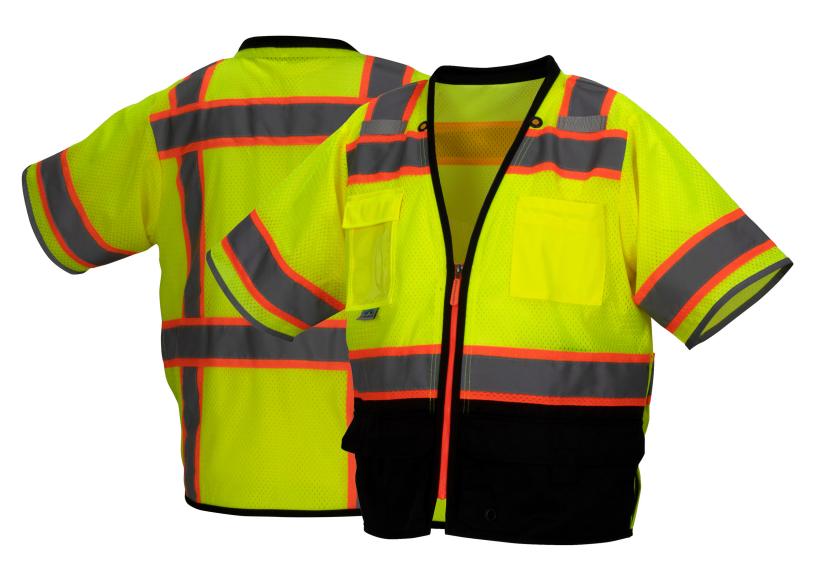

#### **STANDARDS**

ANSI 107-2020 • TYPE R CLASS 2

## REFLECTIVE STRIPING

One 4" stripe of contrasting material with 2" silver reflective stripe centered inside applied horizontally around waist

One 4" stripe of contrasting material with 2" silver reflective stripe centered inside applied horizontally around chest

Two 4" stripes of contrasting material with 2" silver reflective stripes centered inside applied vertically from top of horizontal stripe on chest, over shoulders, and down back of vest to bottom trim

One 4" stripe of contrasting material with 2" silver reflective stripe centered inside applied horizontally around each sleeve

#### **POCKETS**

One outer right clear chest pocket with hook and loop flap closure: 4" x 6"

One outer left chest split pencil pocket: 5.5" x 5.5"

One outer lower right pocket with hook and loop flap closure: 13.5" x 7"

One outer lower left pocket with hook and loop flap closure: 13.5" x 7"

One reach through pocket on back with zipper closure: 27" x 10"

One inner lower right pocket: 14" x 9"

One inner lower left pocket: 14" x 9"

### SPECIAL FEATURES

Double tacked 1" x 4" badge/mic holder located 3" from the center shoulder seam on both sides

Metal grommets on upper front collar

Padded collar