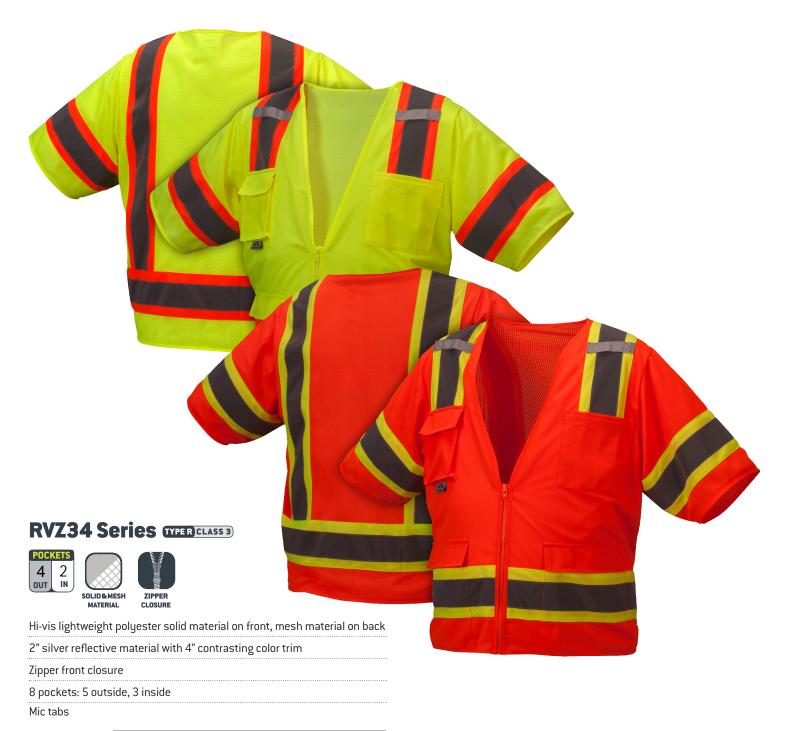

# **RVZ34 Series**

#### **Materials**

Vest: 120 gsm front solid polyester / 105 gsm back mesh polyester

Reflective tape: China brand silver

Bias tape: polyester

#### **Reflective striping**

One 4" contrasting material stripe applied horizontally with 2" China brand silver reflective stripe centered inside contrasting stripe

Two 4" contrasting material stripes with 2" China brand silver reflective stripe centered inside contrasting stripe run vertically from bottom stripe, over shoulders to the bottom of the vest

One 4" contrasting material stripe with 2" China brand silver

reflective stripe centered inside contrasting stripe applied around each sleeve

# Pockets

 $5.5^{\rm "} x \, 5.5^{\rm "}$  outside left chest pocket divided into four sections sewn on top of full size pocket

 $4"\,x\,5.5"$  outside right pocket gusseted with flap cloure with hook & loop tab

7.5" x 7.5" inside left patch pocket

7.5" x 7.5" inside right patch pocket

2" x 7.5" inside right flashlight pocket

7.5" x 7.5" outside right pocket with flap closure and hook & loop tab

7.5" x 7.5" outside left pocket with flap closure and hook & loop tab

#### **Special feature**

Double tacked 1" x 4" badge/mic holder located 3" from the center shoulder seam on both sides