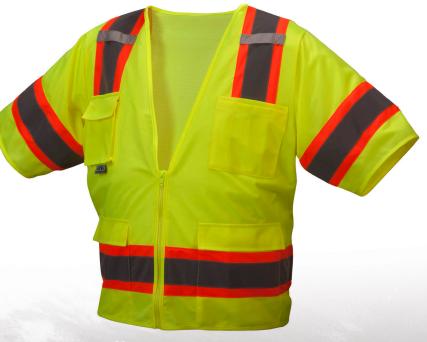

# **RVZ34 Series**

#### **Materials**

Vest: 120 gsm front solid polyester / 105 gsm back mesh polyester

Reflective tape: China brand silver

Bias tape: polyester

#### **Reflective striping**

One 4" contrasting material stripe applied horizontally with 2" China brand silver reflective stripe centered inside contrasting stripe

Two 4" contrasting material stripes with 2" China brand silver reflective stripe centered inside contrasting stripe run vertically from bottom stripe, over shoulders to the bottom of the vest

One 4" contrasting material stripe with 2" China brand silver

reflective stripe centered inside contrasting stripe applied around each sleeve

# Pockets

 $5.5^{\rm "} x \, 5.5^{\rm "}$  outside left chest pocket divided into four sections sewn on top of full size pocket

 $4"\,x\,5.5"$  outside right pocket gusseted with flap cloure with hook & loop tab

7.5" x 7.5" inside left patch pocket

7.5" x 7.5" inside right patch pocket

2" x 7.5" inside right flashlight pocket

7.5" x 7.5" outside right pocket with flap closure and hook & loop tab

7.5" x 7.5" outside left pocket with flap closure and hook & loop tab