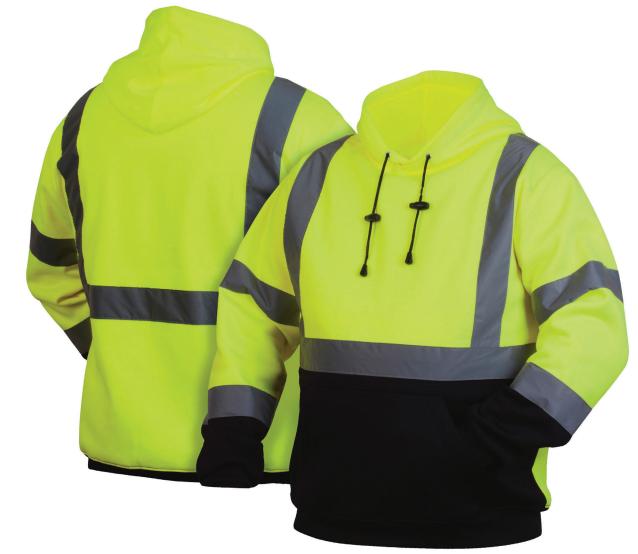

# **RSSH32 Series**

# STANDARDS

ANSI 107-2020 • TYPE R CLASS 3

Weather resistant // Fluorescent background polyester sweatshirt with black fabric at lower front of shirt and cuffs to hide dirt and stains // 2" silver reflective striping // Elastic knit at wrists and waist with drawstring mesh-lined hood // Reach-through pocket

#### REFLECTIVE STRIPING

One 2" silver reflective stripe applied horizontally across lower chest dividing black material from lime material

Two 2" silver reflective stripes applied vertically from top of horizontal stripe, over shoulders, to top of horizontal stripe on back

Two 2" silver reflective stripes applied around each sleeve

POCKETS

1.1

Reach-through pocket: 18.5" x 11.5"

 $\ensuremath{^\ast}$  Measurement varies with size of garment. Measurement shown based on size XL.