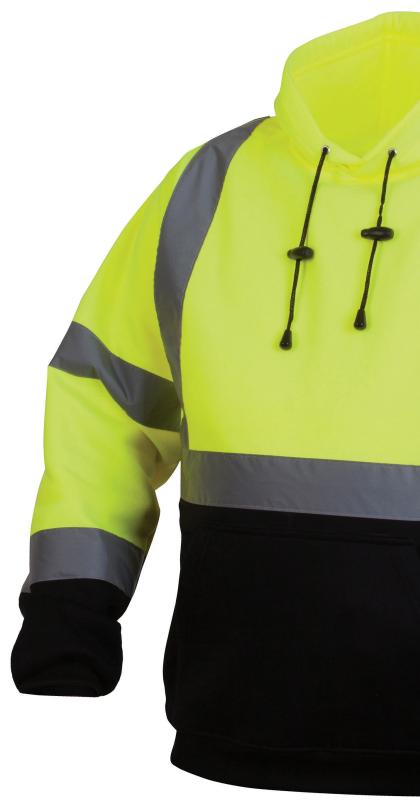

# **RSSH32 Series**

# STANDARDS

ANSI 107-2020 • TYPE R CLASS 3

Weather resistant // Fluorescent background polyester sweatshirt with black fabric at lower front of shirt and cuffs to hide dirt and stains // 2" silver reflective striping // Elastic knit at wrists and waist with drawstring mesh-lined hood // Reach-through pocket

#### REFLECTIVE STRIPING

One 2" silver reflective stripe applied horizontally across lower chest dividing black material from lime material

Two 2" silver reflective stripes applied vertically from top of horizontal stripe, over shoulders, to top of horizontal stripe on back

Two 2" silver reflective stripes applied around each sleeve

POCKETS

1.1

Reach-through pocket: 18.5" x 11.5"

 $\ensuremath{^\ast}$  Measurement varies with size of garment. Measurement shown based on size XL.