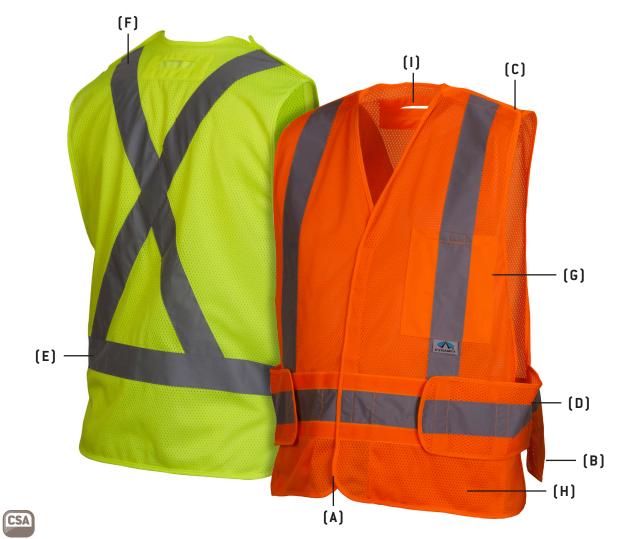

#### 5 - Point Breakaway

(A) Front: hook & loop

(B) Sides: hook & loop

(C) Top of shoulders: hook & loop

(D) Waist: adjustable band

## **Reflective Striping**

(E) One 2" China brand silver reflective stripe applied horizontally 8 1/2" from bottom of vest

(F) Two 2" silver reflective stripe centered over contrasting stripe run vertically from bottom stripe, over shoulders to make a "X" on the back then connecting to the stripe on the back side of vest

## Pockets

(G) Outside left chest pocket: 5.5" x 6.5" hook & loop closure pocket made from solid polyester with reflective tape

(H) Two 10" x 7" lower front inside pockets (left & right side) pockets made from solid polyester material

**Special Features** 

(1) D Ring slot: 3" wide with a 1/2" reinforced opening 1" from top of collar