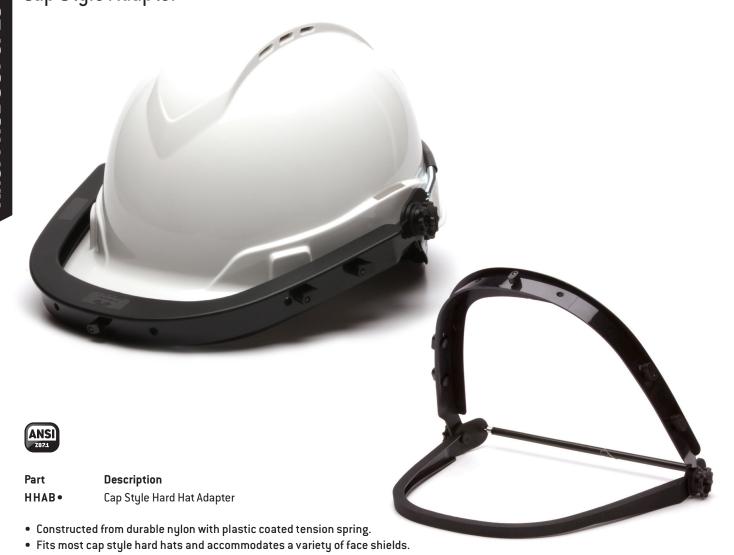

## Cap Style Adapter

| GENERAL SPECIFICATION        |  |  |
|------------------------------|--|--|
| Frame Thickness: 1.6 - 2.8mm |  |  |
| Weight: 93gm (3.25oz)        |  |  |

| COMPONENT   | MATERIAL                                  | FEATURES                                                                         |
|-------------|-------------------------------------------|----------------------------------------------------------------------------------|
| Outer Frame | Nylon                                     | Pegs to hold face shield                                                         |
| Inner Frame | Nylon                                     | Attaches securely to cap style hard hats                                         |
| Spring      | Steel                                     | Soft plastic sleeve                                                              |
| Hinge       | Nylon Screw<br>Nylon Nut<br>Rubber Washer | Joins inner and outer frame<br>Tension adjustable allows shield to stay in place |