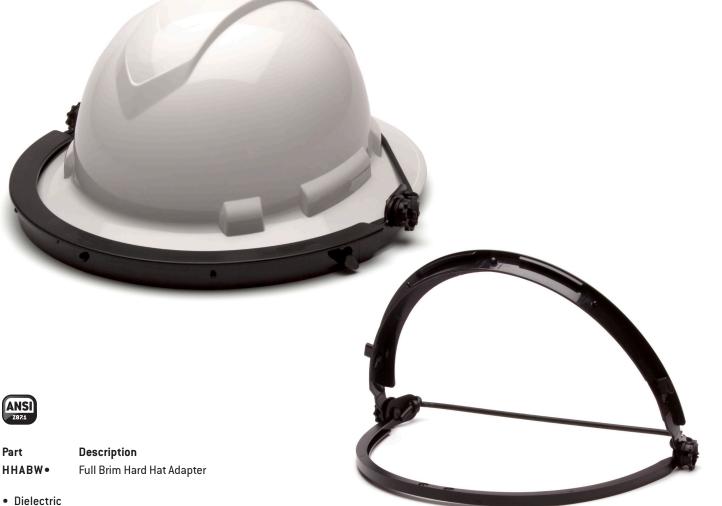

• Dielectric • Constructed from High Impact Resistant ABS Resin.

ANSI 207.1

Part

• Fits on most full brim hard hats and accommodates a variety of face shields.

| GENERAL SPECIFICATION        |
|------------------------------|
| Frame Thickness: 2.1 - 2.9mm |
| Weight: 88g (3.1oz)          |

| COMPONENT   | MATERIAL                                  | FEATURES                                                                         |
|-------------|-------------------------------------------|----------------------------------------------------------------------------------|
| Outer Frame | ABS                                       | Pegs to hold face shield                                                         |
| Inner Frame | ABS                                       | Attaches securely to full brim hard hat                                          |
| Band        | Rubber                                    | Dielectric                                                                       |
| Hinge       | Nylon Screw<br>Nylon Nut<br>Rubber Washer | Joins inner and outer frame<br>Tension adjustable allows shield to stay in place |