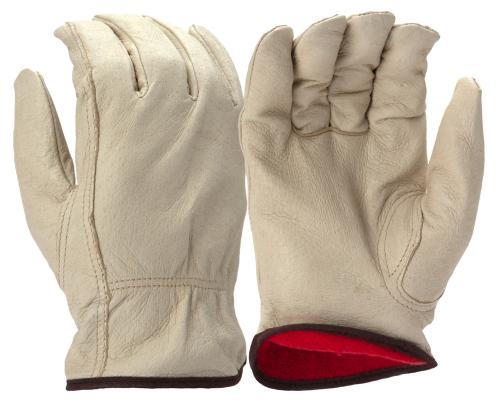

## **Insulated Leather Driver**

**Product Sheet** 

# GL4003K

### Grain | Pigskin | Fleece

Select grain pigskin // Keystone thumb // Gunn cut // Fleece lined

GL4003K S-2XL

#### Glove Breakdown

| Type: Insulated Leather Driver |  |  |
|--------------------------------|--|--|
| Material: Grain Pigskin        |  |  |
| Grade: Select                  |  |  |
| Pattern: Gunn                  |  |  |
| Thumb: Keystone                |  |  |
| Cuff: Slip-on                  |  |  |
| Liner: Red Fleece              |  |  |