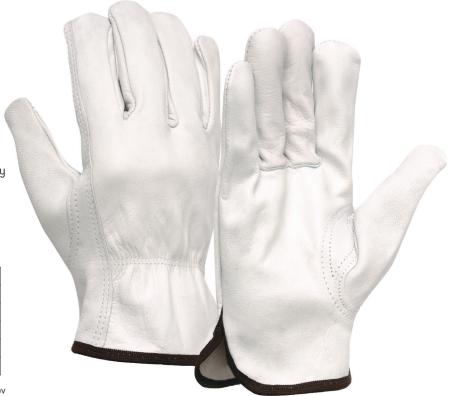

# **GL3011K**

# Grain | Goatskin

Value grain goatskin is abrasion resistant while being soft and lightweight // Classic ergonomic keystone thumb creates great mobility // Gunn cut design provides comfortable wear // Elastic back for secure fit // Slip-on cuff for easy on/off

#### Glove Breakdown

| Type: Leather Driver     |  |  |
|--------------------------|--|--|
| Material: Grain Goatskin |  |  |
| Grade: Value             |  |  |
| Pattern: Gunn            |  |  |
| Thumb: Keystone          |  |  |
| Cuff: Slip-On            |  |  |