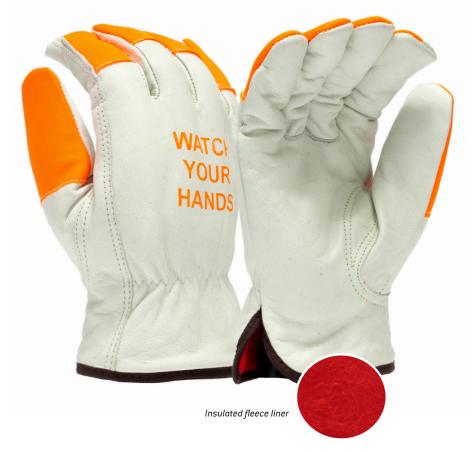

# GL2002KF

Fleece | Grain | Cowhide

Value grain shoulder cowhide provides abrasion and puncture resistance // Fleece liner delivers insulation and moisture resistance // Cold protection down to as low as -10°C/14°F // Classic ergonomic keystone thumb creates great mobility // Gunn cut design provides comfortable wear // Elastic back for secure fit // Slip-on cuff for easy on/off // Insulated fleece liner provides warmth // Hi-vis orange finger tips and "Watch Your Hands" logo provide visibility and create awareness of finger location at all times