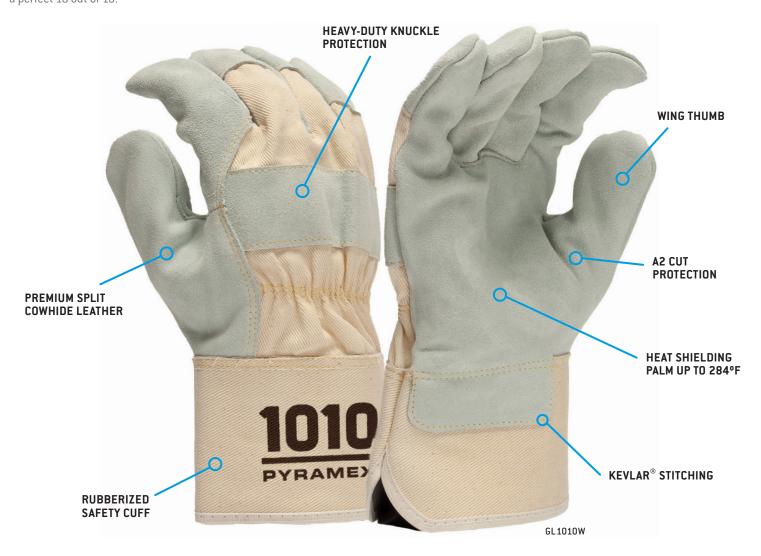

#### **FEATURES**

CRAFTED EXCELLENCE: Crafted from A-grade split shoulder cowhide leather and reinforced with Kevlar® stitching, ensuring quality and durability.

BUILT TOUGH: Heavy-duty knuckle protection and exceptional abrasion resistance, ensures long-lasting performance.

**HEAT SHIELD:** Contact heat protection up to 284°F, prioritizing safety even in high-temperature work environments.

**SMART DESIGN:** Rubberized safety cuff is purposefully designed to shield wrists while allowing for quick and effortless removal.

FLEXIBLE COMFORT: Premium leather and wing thumb enhance dexterity, ensuring comfort during extended wear.

**UNBEATABLE VALUE:** Offering premium quality at an unbeatable price.

TRIED AND TESTED: Meets ANSI/ISEA 105 - CUT A2 | ABRASION 6 | PUNCTURE 5 | CONTACT HEAT 2, ensuring quality and safety.