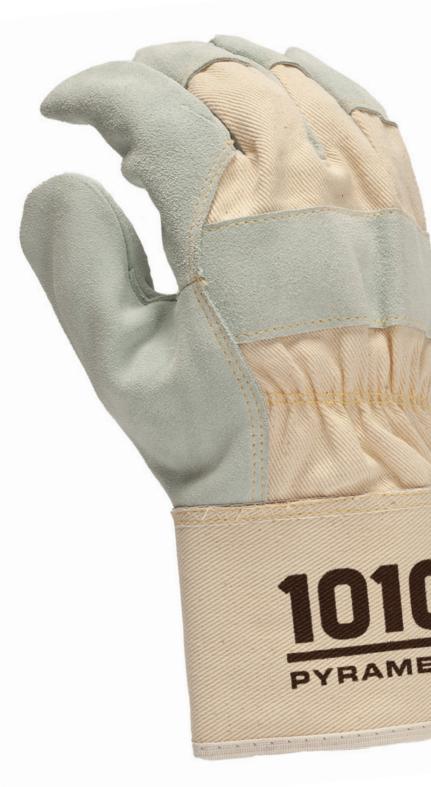

#### **FEATURES**

CRAFTED EXCELLENCE: Crafted from A-grade split shoulder cowhide leather and reinforced with Kevlar® stitching, ensuring quality and durability.

BUILT TOUGH: Heavy-duty knuckle protection and exceptional abrasion resistance, ensures long-lasting performance.

**HEAT SHIELD:** Contact heat protection up to 284°F, prioritizing safety even in high-temperature work environments.

**SMART DESIGN:** Rubberized safety cuff is purposefully designed to shield wrists while allowing for quick and effortless removal.

FLEXIBLE COMFORT: Premium leather and wing thumb enhance dexterity, ensuring comfort during extended wear.

**UNBEATABLE VALUE:** Offering premium quality at an unbeatable price.

TRIED AND TESTED: Meets ANSI/ISEA 105 - CUT A2 | ABRASION 6 | PUNCTURE 5 | CONTACT HEAT 2, ensuring quality and safety.

### SPLIT LEATHER PALM | COWHIDE

ANSI/ISEA 105 - CUT A2 | ABRASION 6 | PUNCTURE 5 ANSI/ISEA 105 - CONTACT HEAT 2

SUGGESTED APPLICATIONS

All Purpose // Agriculture // Iron + Steel Work // Forestry // Masonry // Material Handling // Mining // Pipe Fitting

#### **GLOVE BREAKDOWN**

| Type: Leather Palm      |  |  |  |
|-------------------------|--|--|--|
| Material: Split Cowhide |  |  |  |
| Grade: Premium          |  |  |  |
| Pattern: Gunn           |  |  |  |
| Thumb: Wing             |  |  |  |
| Cuff: Safety            |  |  |  |