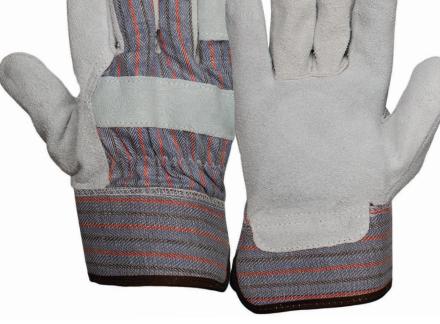

### Split | Cowhide

Abrasion-resistant value split shoulder cowhide // Wing thumb for extended wear and flexibility // Gunn cut design provides comfortable wear // Water-resistant rubberized safety cuff protects the wrist and allows for fast removal // Knuckle strap prevents wear // Elastic back for secure fit

#### Glove Breakdown

| Type: Leather Palm      |  |  |
|-------------------------|--|--|
| Material: Split Cowhide |  |  |
| Grade: Value            |  |  |
| Pattern: Gunn           |  |  |
| Thumb: Wing             |  |  |
| Cuff: Safety            |  |  |