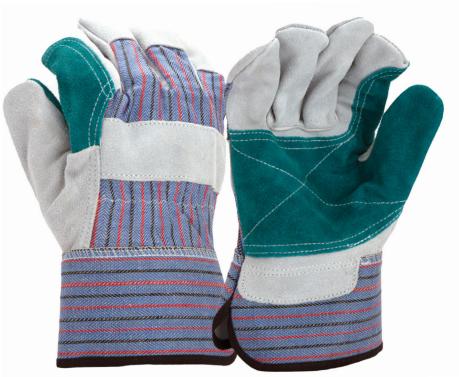

# Split | Cowhide

Abrasion-resistant select split shoulder cowhide with reinforced double palm // Wing thumb for extended wear and flexibility // Gunn cut design provides comfortable wear // Water resistant rubberized safety cuff protects the wrist and allows for fast removal // Elastic back for secure fit

#### Glove Breakdown

| Type: Leather Palm      |
|-------------------------|
| Material: Split Cowhide |
| Grade: Select           |
| Pattern: Gunn           |
| Thumb: Wing             |
| Cuff: Rubberized Safety |