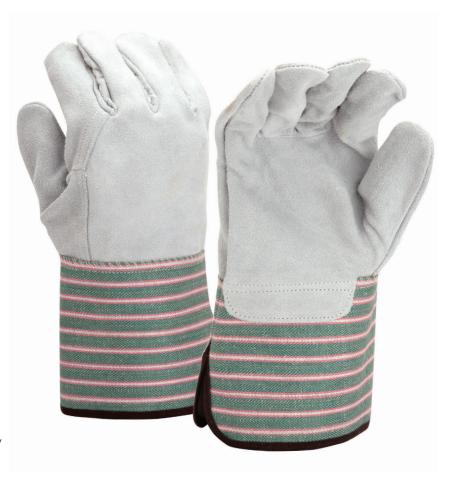

# Split | Cowhide

Abrasion-resistant select split shoulder cowhide with full leather back // Wing thumb for extended wear and flexibility // Gunn cut design provides comfortable wear // Water resistant rubberized gauntlet cuff protects the forearm and allows for fast removal

#### Glove Breakdown

| Type: Leather Palm        |  |  |
|---------------------------|--|--|
| Material: Split Cowhide   |  |  |
| Grade: Select             |  |  |
| Pattern: Gunn             |  |  |
| Thumb: Wing               |  |  |
| Cuff: Rubberized Gauntlet |  |  |