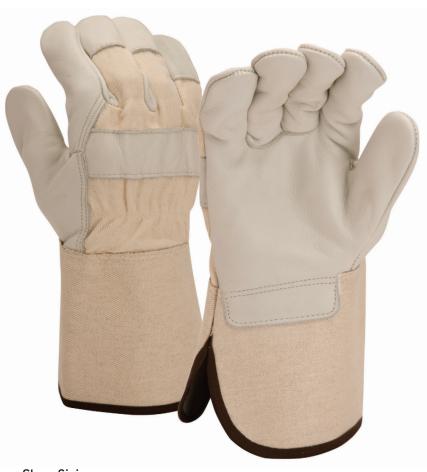

# Grain | Cowhide

Premium grain cowhide provides abrasion and puncture resistance // Wing thumb for extended wear and flexibility // Gunn cut design provides comfortable wear // Water resistant rubberized gauntlet cuff protects the forearm and allows for fast removal // Elastic back for secure fit

#### Glove Breakdown

| Type: Leather Palm        |
|---------------------------|
| Material: Grain Cowhide   |
| Grade: Premium            |
| Pattern: Gunn             |
| Thumb: Wing               |
| Cuff: Rubberized Gauntlet |