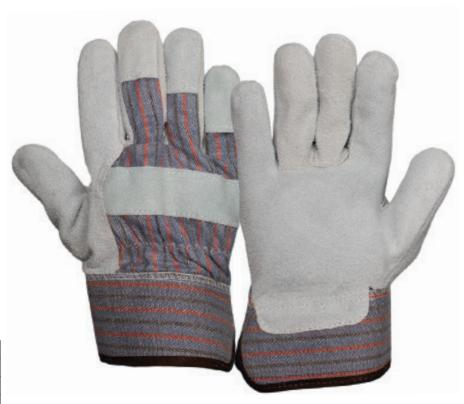

## Split | Cowhide

Abrasion-resistant select split shoulder cowhide // Wing thumb for extended wear and flexibility // Gunn cut design provides comfortable wear // Water resistant rubberized safety cuff protects the wrist and allows for fast removal // Elastic back for secure fit // Hangtag option for retail display

#### Glove Breakdown

| Type: Leather Palm      |
|-------------------------|
| Material: Split Cowhide |
| Grade: Select           |
| Pattern: Gunn           |
| Thumb: Wing             |
| Cuff: Rubberized Safety |