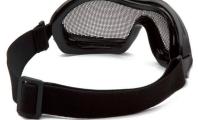

# Wire Mesh Goggle ANSI Z87.1

Single wire mesh lens with PVC frame // Ideal for: forestry, landscaping, and agriculture applications // For work environments with extreme heat and high humidity where impact protection is required // Low-profile design with wide elastic strap provides secure fit // Soft rubber gasket seals out unwanted particles and is comfortable for all day wear // Meets ANSI Z87.1 requirements for screen lenses

# Black Body with Adjustable Strap | 1 Variation

Black Wire Mesh

| Part No. | Frame Markings |
|----------|----------------|
| COMMC    | D 707          |

## Materials

Lens: steel mesh Coating: electrodeposited Body: polyvinyl chloride Headband: elastic