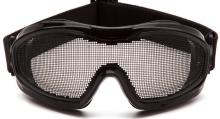

# Wire Mesh Goggle ANSI Z87.1

Single wire mesh lens with PVC frame // Ideal for: forestry, landscaping, and agriculture applications // For work environments with extreme heat and high humidity where impact protection is required // Low-profile design with wide elastic strap provides secure fit // Soft rubber gasket seals out unwanted particles and is comfortable for all day wear // Meets ANSI Z87.1 requirements for screen lenses

# Black Body with Adjustable Strap | 1 Variation

Black Wire Mesh

| Part No. | Frame Markings |
|----------|----------------|
| COMMC    | D 707          |

## Materials

Lens: steel mesh Coating: electrodeposited Body: polyvinyl chloride Headband: elastic