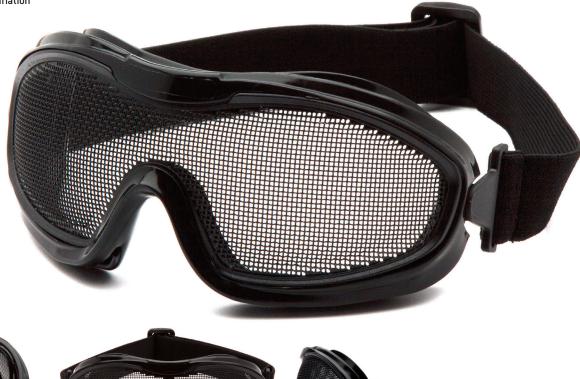

# Wire Mesh Goggle ANSI Z87.1

Single wire mesh lens with PVC frame // Ideal for: forestry, landscaping, and agriculture applications // For work environments with extreme heat and high humidity where impact protection is required // Low-profile design with wide elastic strap provides secure fit // Soft rubber gasket seals out unwanted particles and is comfortable for all day wear // Meets ANSI Z87.1 requirements for screen lenses

# Black Body with Adjustable Strap | 1 Variation

Black Wire Mesh

| Part No. | Frame Markings |
|----------|----------------|
| COMMC    | D 707          |

## Materials

Lens: steel mesh Coating: electrodeposited Body: polyvinyl chloride Headband: elastic