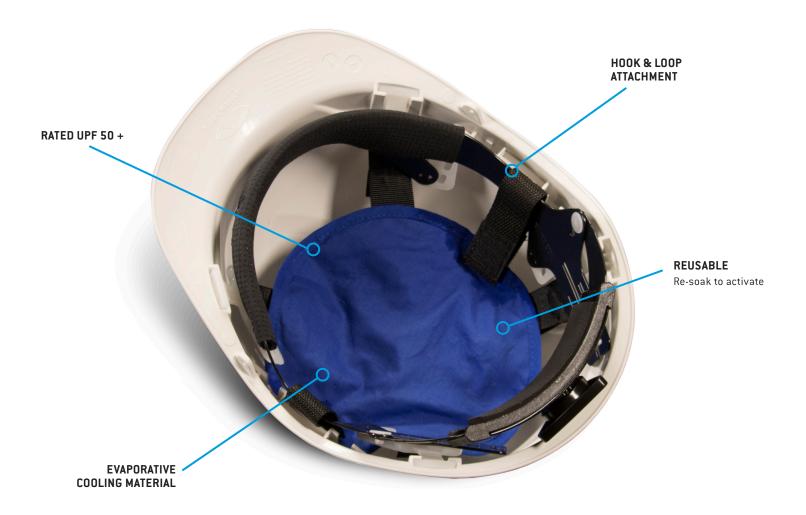

## **CPH1 SERIES**

Stay cool with the CPH1 Series cooling hard hat pad, crafted for extended sun protection. The evaporative cooling material provides hours of heat stress relief cooling and swiftly attatches onto cap style and full brim hard hat suspensions, providing additional coverage without compromising functionality.

## **VARIATION**

CPH160

Blue

This accessory has been third-party tested and can be worn under ANSI/ISEA compliant Pyramex hard hats (except SL Sleek Shell Series). (Shown with Ridgeline® hard hatsold separately)

## **USER INSTRUCTIONS**

To activate, submerge in cool water for 2-5 minutes before use.